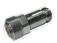

Model: 2633C1 Frequency Range: 18 GHz Configuration: NMD3.5mm female to 7mm

Model: 8022S1 Frequency Range: 18 GHz Configuration: 3.5mm female to 7mm

Model: 2622B Frequency Range: 18 GHz Configuration: 7mm to TNC male

Model: 7922A1 Frequency Range: 18 GHz Configuration: 2.4mm female to 7mm

Model: 8022T1 Frequency Range: 18 GHz Configuration: 3.5mm male to 7mm

Model: 2625A Frequency Range: 18 GHz Configuration: 7mm to SMA female