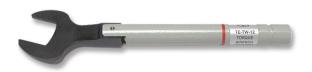

Frequency Range: 18 GHz Configuration: 7mm to TNC male



Model: 7922A1 Frequency Range: 18 GHz Configuration: 2.4mm female to 7mm



Model: 8022T1 Frequency Range: 18 GHz Configuration: 3.5mm male to 7mm



Model: 2625A Frequency Range: 18 GHz Configuration: 7mm to SMA female



Model: 7922B1 Frequency Range: 18 GHz Configuration: 2.4mm male to 7mm



Model: 2606C Frequency Range: 18 GHz Configuration: 7mm to Type N female



Model: 2625B Frequency Range: 18 GHz Configuration: 7mm to SMA male





Model: 8725A
Frequency Range: 18 GHz
Configuration: 2.92mm
female to 7mm



Model: 2606D Frequency Range: 18 GHz Configuration: 7mm to Type N male

## **Connector Gages**



A028F – 7mm digital connector gage kit





 ${\rm A028D-7mm\ analog\ connector\ gage\ kit}$ 

## **Torque Wrenches**





TW-12 - 0.75 hex torque wrench with 12 in/lb torque

# **Maury Microwave**