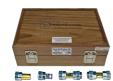

## **Connector Gages**

A028F – 7mm digital connector gage kit

 ${\rm A028D-7mm\ analog\ connector\ gage\ kit}$ 