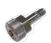

Model: 7922A1 Frequency Range: 18 GHz Configuration: 2.4mm female to 7mm

Model: 8022T1 Frequency Range: 18 GHz Configuration: 3.5mm male to 7mm

Model: 2625A Frequency Range: 18 GHz Configuration: 7mm to SMA female

Model: 7922B1 Frequency Range: 18 GHz Configuration: 2.4mm male to 7mm

Model: 2606C Frequency Range: 18 GHz Configuration: 7mm to Type N female

Model: 2625B Frequency Range: 18 GHz Configuration: 7mm to SMA male