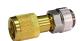

### Calibration-Grade / Metrology Adapters

Model: 7909C1 Frequency Range: 18 GHz Configuration: NMD2.4mm female to 7mm

Model: 8725B Frequency Range: 18 GHz Configuration: 2.92mm male to 7mm

Model: 2622A1 Frequency Range: 18 GHz Configuration: 7mm to TNC female

Model: 2633C1 Frequency Range: 18 GHz Configuration: NMD3.5mm female to 7mm

Model: 8022S1 Frequency Range: 18 GHz Configuration: 3.5mm female to 7mm

Model: 2622B Frequency Range: 18 GHz Configuration: 7mm to TNC male

Model: 7922A1 Frequency Range: 18 GHz Configuration: 2.4mm female to 7mm

Model: 8022T1 Frequency Range: 18 GHz Configuration: 3.5mm male to 7mm

Model: 2625A Frequency Range: 18 GHz Configuration: 7mm to SMA female

Model: 7922B1 Frequency Range: 18 GHz Configuration: 2.4mm male to 7mm

Model: 2606C Frequency Range: 18 GHz Configuration: 7mm to Type N female

Model: 2625B Frequency Range: 18 GHz Configuration: 7mm to SMA male

Model: 8725A
Frequency Range: 18 GHz
Configuration: 2.92mm
female to 7mm

Model: 2606D Frequency Range: 18 GHz Configuration: 7mm to Type N male