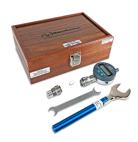

## **Connector Gages**

A028F – 7mm digital connector gage kit

 ${\rm A028D-7mm\ analog\ connector\ gage\ kit}$ 