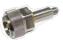

Model: 7922B1 Frequency Range: 18 GHz Configuration: 2.4mm male to 7mm

Model: 2606C Frequency Range: 18 GHz Configuration: 7mm to Type N female

Model: 2625B Frequency Range: 18 GHz Configuration: 7mm to SMA male

Model: 8725A
Frequency Range: 18 GHz
Configuration: 2.92mm
female to 7mm

Model: 2606D Frequency Range: 18 GHz Configuration: 7mm to Type N male