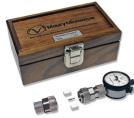

## **Connector Gages**

A028F – 7mm digital connector gage kit

 ${\rm A028D-7mm\ analog\ connector\ gage\ kit}$ 