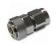

### Calibration-Grade / Metrology Adapters

Model: 7909C1 Frequency Range: 18 GHz Configuration: NMD2.4mm female to 7mm

Model: 8725B Frequency Range: 18 GHz Configuration: 2.92mm male to 7mm

Model: 2622A1 Frequency Range: 18 GHz Configuration: 7mm to TNC female