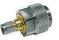

### Calibration-Grade / Metrology Adapters

Model: 7909C1 Frequency Range: 18 GHz Configuration: NMD2.4mm female to 7mm

Model: 8725B Frequency Range: 18 GHz Configuration: 2.92mm male to 7mm

Model: 2622A1 Frequency Range: 18 GHz Configuration: 7mm to TNC female

Model: 8725A
Frequency Range: 18 GHz
Configuration: 2.92mm
female to 7mm

Model: 2606D Frequency Range: 18 GHz Configuration: 7mm to Type N male