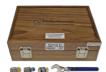

## Increase Confidence in Measurements Using

## MAURY MICROWAVE 7mm CALIBRATION, VALIDATION & INTERCONNECT SOLUTIONS

#### 7mm VNA calibration kits



8770CK40 – fixed load SOLT kit (polynomial definitions)



DATA SHEET 2Z-075



8770CK41 – fixed load SOLT kit (polynomial definitions) with adapters

# 7mm calibration verification kits



8770CK60 – characterized verification kit

# PDF

DATA SHEET 2Z-077

### Calibration-Grade / Metrology Adapters



Model: 7909C1 Frequency Range: 18 GHz Configuration: NMD2.4mm female to 7mm



Model: 8725B Frequency Range: 18 GHz Configuration: 2.92mm male to 7mm



Model: 2622A1 Frequency Range: 18 GHz Configuration: 7mm to TNC female



Model: 2633C1 Frequency Range: 18 GHz Configuration: NMD3.5mm female to 7mm



Model: 8022S1 Frequency Range: 18 GHz Configuration: 3.5mm female to 7mm



Model: 2622B Frequency Range: 18 GHz Configuration: 7mm to TNC male



Model: 7922A1 Frequency Range: 18 GHz Configuration: 2.4mm female to 7mm



Model: 8022T1 Frequency Range: 18 GHz Config